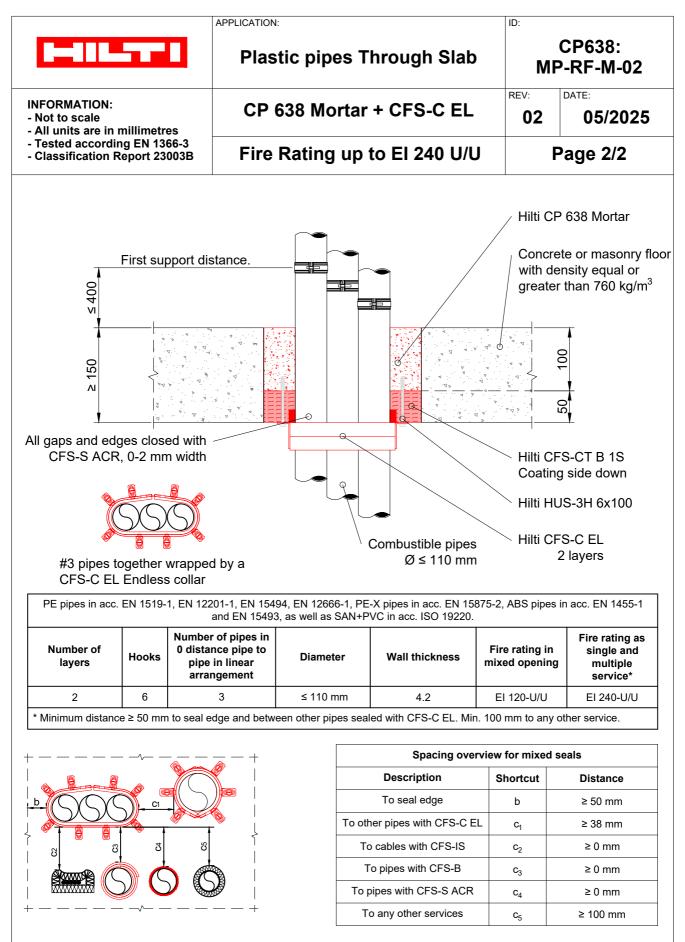

## Maximum opening size without additional support: 2000 x 1800 mm or reduced width, with up-to 10m length. See classification report for further details.

1. The application limits on this detail are for guidance purposes only. For more detailed information based on the full range of available test results please contact the Hilti Technical Advisory Service 3. All installations should be carried out in accordance with Hill's installation instructions and by competent & experienced installers using Hill branded products.
4. All services are to be correctly and adequately supported to prevent collapse and distortion.